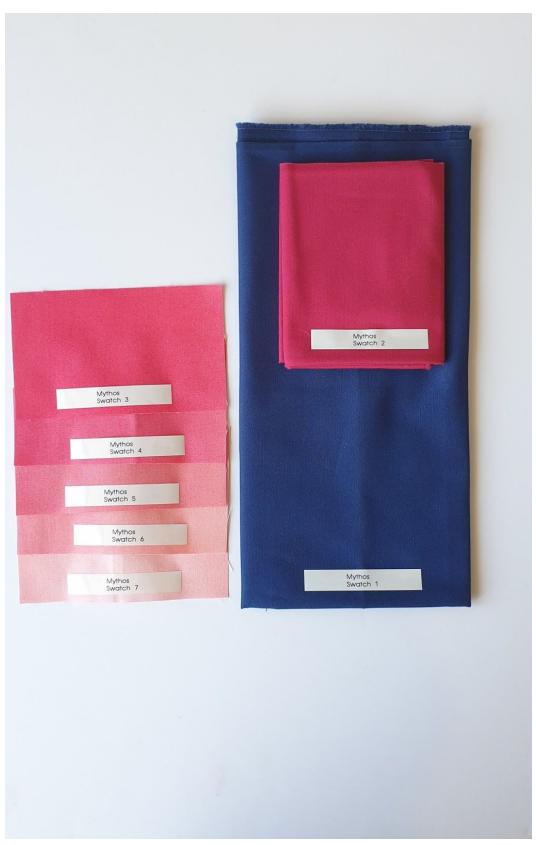

Cut Ombre fabric as per picture.

For Swatch 2 I used a darker pink for the corners and an off white for the centre from a left-over charm pack but you could use Swatch 7 or Swatch 3 or mix it up and add a completely different colour.