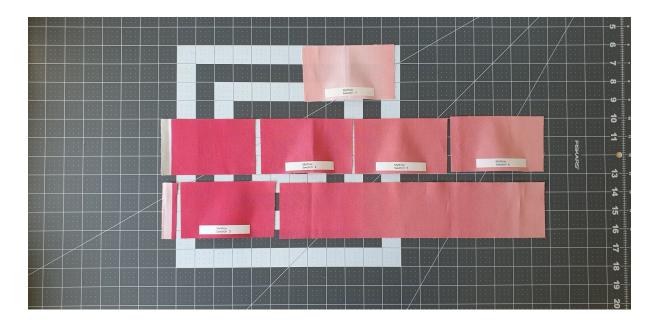

Following the picture take three more 5" slices Swatch 6, Swatch 5, and Swatch 4 from one of the remaining halves of the strip. Take one 5" slice from the darkest edge (against the salvage) from the other half of the strip, Swatch 3.

Cut Ombre fabric as per picture.

For Swatch 2 I used a darker pink for the corners and an off white for the centre from a left-over charm pack but you could use Swatch 7 or Swatch 3 or mix it up and add a completely different colour.