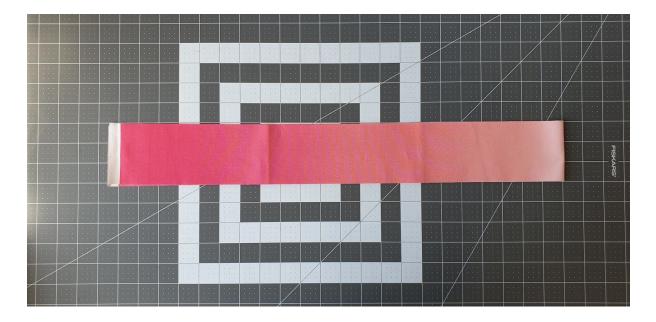

## Make a swatch

Cut a strip WOF

Open it out to the full width. From the centre of the full width open strip place your ruler on the 2.5" line and cut a 5" slice. This will be Swatch 7 or the lightest fabric in your swatch.