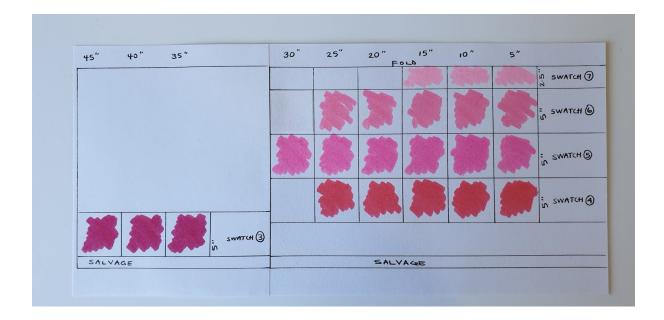

## Make a swatch

Cut a strip WOF

Open it out to the full width. From the centre of the full width open strip place your ruler on the 2.5" line and cut a 5" slice. This will be Swatch 7 or the lightest fabric in your swatch.

Following the picture take three more 5" slices Swatch 6, Swatch 5, and Swatch 4 from one of the remaining halves of the strip. Take one 5" slice from the darkest edge (against the salvage) from the other half of the strip, Swatch 3.