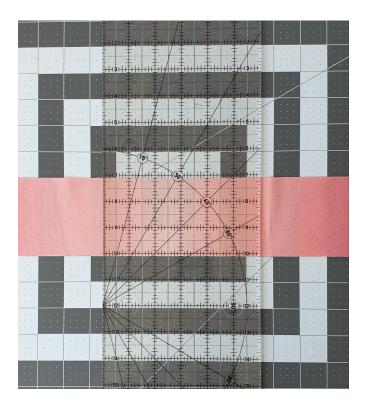

## Make a swatch

Cut a strip WOF

Open it out to the full width. From the centre of the full width open strip place your ruler on the 2.5" line and cut a 5" slice. This will be Swatch 7 or the lightest fabric in your swatch.

Following the picture take three more 5" slices Swatch 6, Swatch 5, and Swatch 4 from one of the remaining halves of the strip. Take one 5" slice from the darkest edge (against the salvage) from the other half of the strip, Swatch 3.